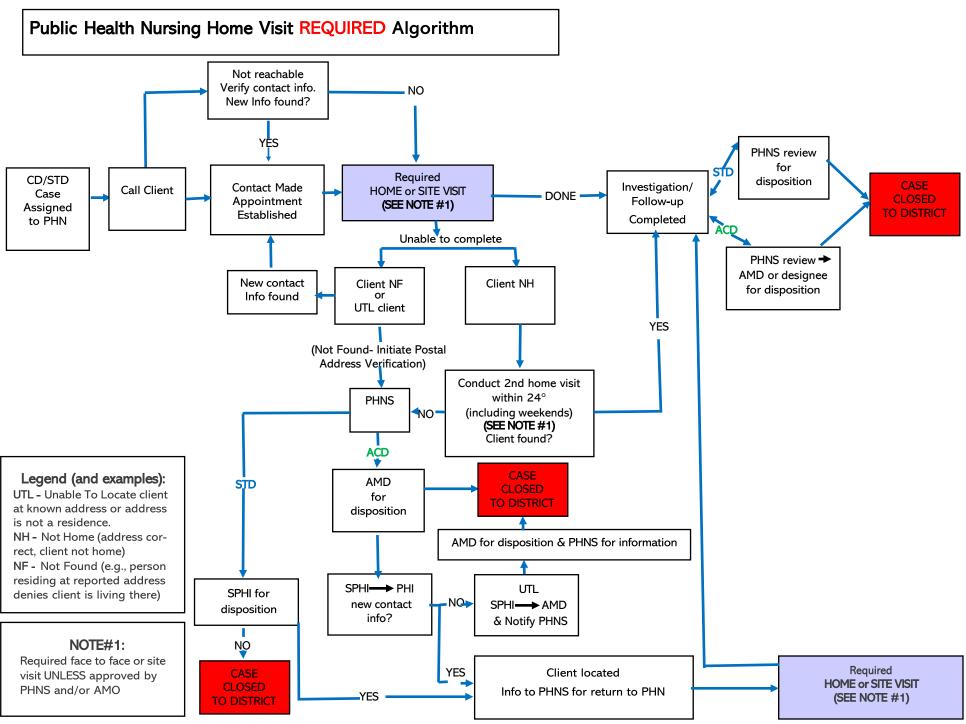

The PHN will adhere to the following guidelines outlined in the three documents:

Public Health Nursing Home Visit Protocol for Acute Communicable Diseases (ACD) and Sexually Transmitted Diseases (STD)

Public Health Nursing Home Visit Required Algorithm

## Legend:

HVAN: HOME VISIT AS NECESSARY - A face to face interview is conducted as necessary.

- R: REQUIRED- A face to face interview is required
- (\*): Treatment must be verified with the Medical Provider