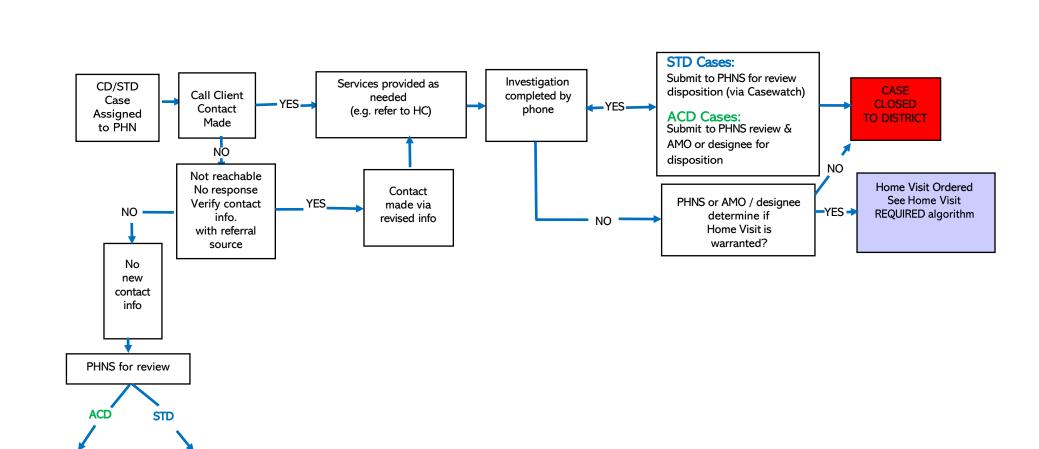

## Public Health Nursing Home Visit AS NECESSARY (HVAN) Algorithm

Page 4 of 4 Revised 8/24

Home Visit Ordered

See Home Visit

REQUIRED algorithm

SPHI for

disposition

(via Casewatch)

CASE

CLOSED

TO DISTRICT

AMD or

designee

for disposition