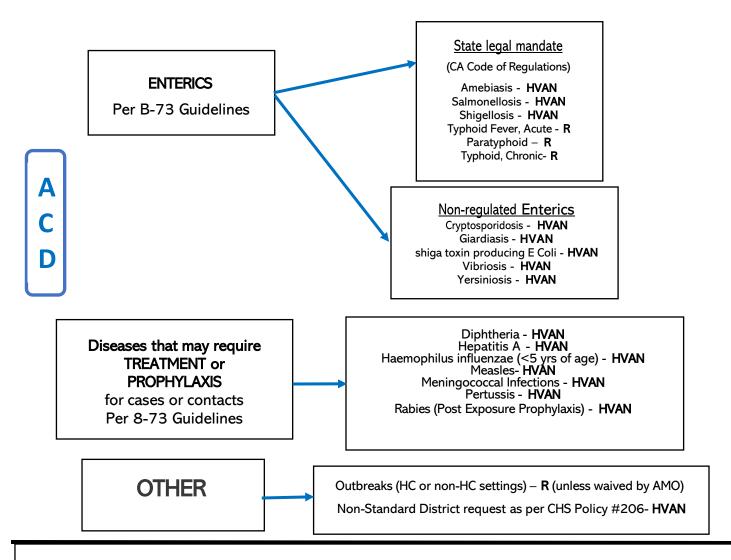

Public Health Nursing Home Visit As Necessary (HVAN) Algorithm

The list of ACDs on Public Health Nursing Home Visit Protocol for ACD and STD is to clarify State legal mandates per California Code of Regulations. All other diseases listed in 8-73 are considered HVAN unless directed by Area Medical Officer (AMO)/Supervision.

## Public Health Nursing Home Visit Protocol for ACD and STD

- S T D
- Child under 12 years with syphilis, gonorrhea, chlamydia, or pelvic inflammatory disease (PID) (suspected child sexual abuse) - R
- Newborn with gonorrhea / chlamydia conjunctivitis R
- (\*) Pregnant/postpartum women with syphilis R
- (\*) Pregnant/postpartum women with chlamydia or gonorrhea HVAN
- (\*) Pregnant women with PIO or HIV- HVAN
- Infants whose mothers were diagnosed with chlamydia or gonorrhea at delivery R
- Mothers whose infants were diagnosed with chlamydia or gonorrhea R
- Infants with suspected congenital syphilis in need of evaluation and treatment R
- Interview record for investigation/referral of partners of pregnant women with syphilis R
- Interview record for investigation/referral of partners of pregnant women with gonorrhea/chlamydia or HIV- HVAN

## Legend:

HVAN: HOME VISIT AS NECESSARY - A face to face interview is conducted as necessary.

- R: REQUIRED- A face to face interview is required
- (\*): Treatment must be verified with the Medical Provider